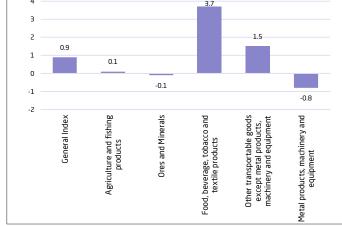

## Annual average of wholesale prices increases by 0.9% during 2023

The annual average of wholesale price index for 2023 increased by 0.9% compared to the last year 2022, mainly influenced by the rise in food products, beverages, tobacco and textiles prices increased by 3.7%, and other transportable goods prices by 1.5%.

## Sections recorded increase in annual average during 2023

Food products, beverages, tobacco and textiles products prices increased by 3.7%, as a result of the increase in dairy products prices by 16.6%.

Other transportable goods products prices increased by 1.5%, due to the rise in refined petroleum products prices by 3.8%.

Agriculture and fishery products recorded an increase by 0.1%, as a result of the increase in products of fish and other fishing products prices by 3.8%.

Sections recorded decrease in annual average during 2023

Metal products, machinery and equipment prices decreased by 0.8%,

affected by the decrease in basic metals prices by 7.3%.

Ores and minerals prices decreased by 0.1%, as a result of the decrease in stones and sand prices by 0.1%.

Source: tables

Figure 1: Annual average of wholesale prices (%) for 2023