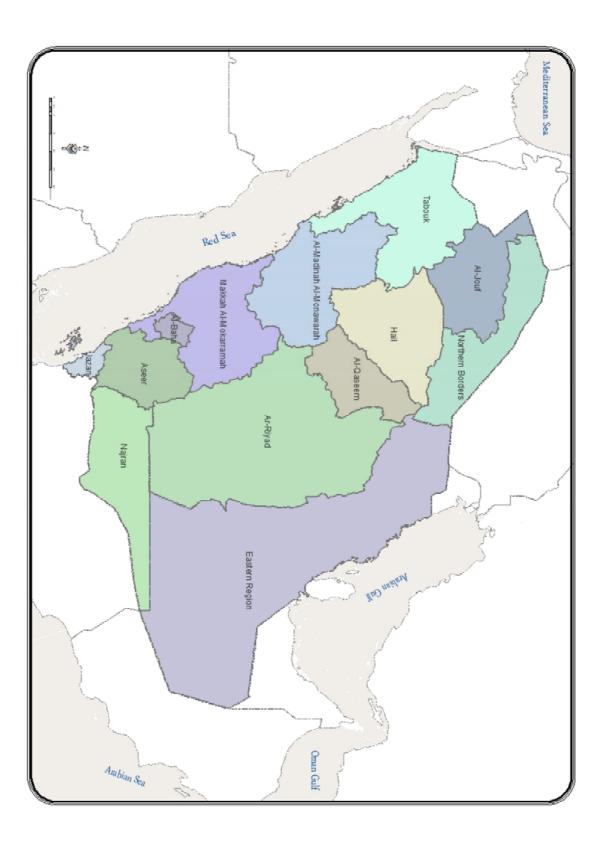

tern Region                |
| 6             | Aseer Region                      |
| 7             | Tabuk Region                      |

| Serial number | Name of the administrative |  |  |  |  |  |  |
|---------------|----------------------------|--|--|--|--|--|--|
|               | region                     |  |  |  |  |  |  |
| 8             | Hail Region                |  |  |  |  |  |  |
| 9             | Northern Boarders Region   |  |  |  |  |  |  |
| 10            | Jazan Region               |  |  |  |  |  |  |
| 11            | Najran Region              |  |  |  |  |  |  |
| 12            | ALBahah Region             |  |  |  |  |  |  |
| 13            | ALJuf Region               |  |  |  |  |  |  |



A map showing the distribution of regions of the Kingdom of Saudi Arabia







### Eightieth: Entities and authorities related to the information and data sources of the services guide:

Data and information included in the services guide reflect a number of services provided by the governmental entities and authorities related to these data in the Kingdom.

- Ministry of Interior
- Ministry of Education
- Ministry of Health
- Ministry of Communications and Information Technology
- Ministry of Justice
- Ministry of Finance
- Ministry of Environment, Water and Agriculture
- Ministry of Commerce and Industry
- Ministry of Culture and Information
- Ministry of Labour
- Ministry of Islamic Affairs, Endowments, Da'wah, and Guidance
- Ministry of Transport
- Ministry of Municipal and Rural Affairs
- General Presidency of the Promotion of Virtue and the Prevention of