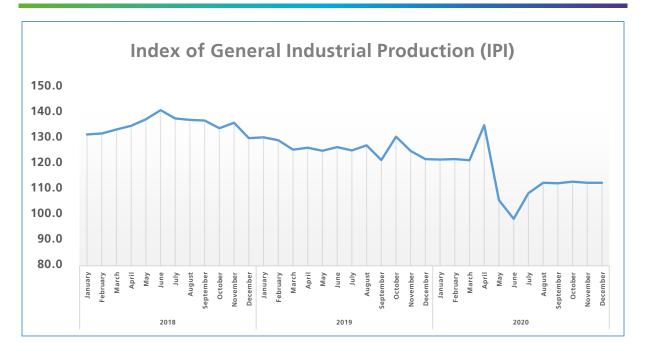

## Industrial Production Decreases by 7.6% in December 2020

In December 2020, the Industrial Production Index decreased by 7.6% compared to the same month in the previous year (December 2019). The decline in industrial production resulted almost exclusively from lower production in mining and quarrying activity (index weight shares 74.5%), which fell by 6.2%. Saudi Arabia reduced its oil production from 9.5 million barrels per day in December 2019 to 8.9 million barrels per day in December 2020. In December 2020, manufacturing activities decreased by 13.1%, compared to December 2019 as COVID-19 pandemic led many factories to reduce production operations. In December 2020, the Industrial Production Index is 8% below its level in February 2020, before the pandemic started.

## Stability in the Industrial Production Compared to November 2020

- There is stability in the IPI compared to the previous month (November 2020).
- Mining and quarrying activity increased by 0.1%.
- Non-oil manufacturing activity increased by 1.0%.
- The electricity and gas supply decreased by 9.8%, with a little impact on the IPI because of its low weight.