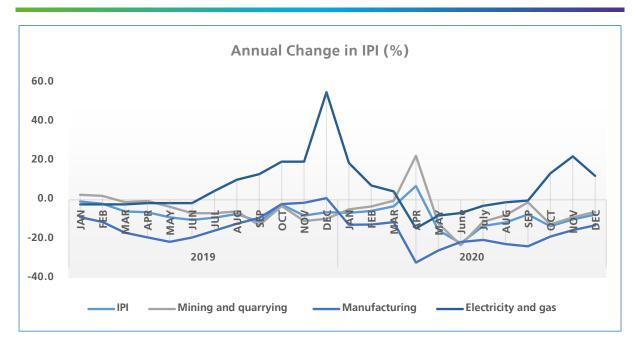

## Industrial Production Decreases by 7.6% in December 2020

In December 2020, the Industrial Production Index decreased by 7.6% compared to the same month in the previous year (December 2019). The decline in industrial production resulted almost exclusively from lower production in mining and quarrying activity (index weight shares 74.5%), which fell by 6.2%. Saudi Arabia reduced its oil production from 9.5 million barrels per day in December 2019 to 8.9 million barrels per day in December 2020. In December 2020, manufacturing activities decreased by 13.1%, compared to December 2019 as COVID-19 pandemic led many factories to reduce production operations. In December 2020, the Industrial Production Index is 8% below its level in February 2020, before the pandemic started.

## Mining and Quarrying Dominate Industrial Production

- Saudi Arabia's industrial production is driven by mining and quarrying activity (including oil production), which decreased in December by 6.2%, as Saudi oil production operated at low volumes.
- Non-oil manufacturing activity decreased by 13.1% compared to December 2019.
- Electricity and gas supply activity recorded an increase of 12.2%, but it has the lowest weight in the IPI (2.9% of the index).

## Stability in the Industrial Production Compared to November 2020

- There is stability in the IPI compared to the previous month (November 2020).
- Mining and quarrying activity increased by 0.1%.
- Non-oil manufacturing activity increased by 1.0%.
- The electricity and gas supply decreased by 9.8%, with a little impact on the IPI because of its low weight.