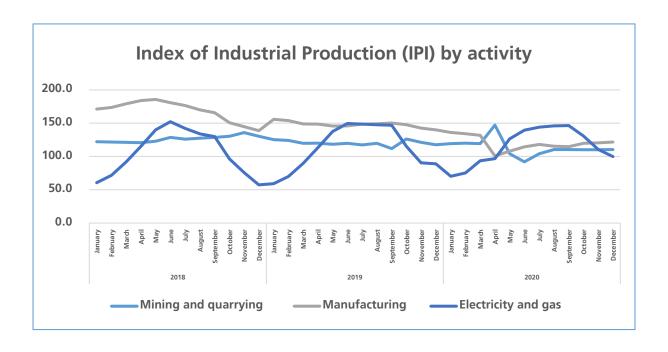

## Mining and Quarrying Dominate Industrial Production

- Saudi Arabia's industrial production is driven by mining and quarrying activity (including oil production), which decreased in December by 6.2%, as Saudi oil production operated at low volumes.
- Non-oil manufacturing activity decreased by 13.1% compared to December 2019.
- Electricity and gas supply activity recorded an increase of 12.2%, but it has the lowest weight in the IPI (2.9% of the index).

## Stability in the Industrial Production Compared to November 2020

- There is stability in the IPI compared to the previous month (November 2020).
- Mining and quarrying activity increased by 0.1%.
- Non-oil manufacturing activity increased by 1.0%.
- The electricity and gas supply decreased by 9.8%, with a little impact on the IPI because of its low weight.